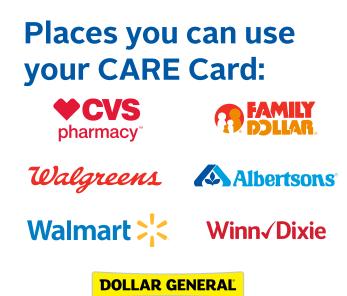

## **Swipe & Save with OTC Network**

Your AmeriHealth Caritas Louisiana CARE Card can save you money as well as earn you rewards. The OTC Network can help you get instant savings on select wellness and everyday items.

Just swipe your CARE Card at participating retailers when buying eligible products to save up to **\$100** each month. You just need one card to enjoy all the benefits!